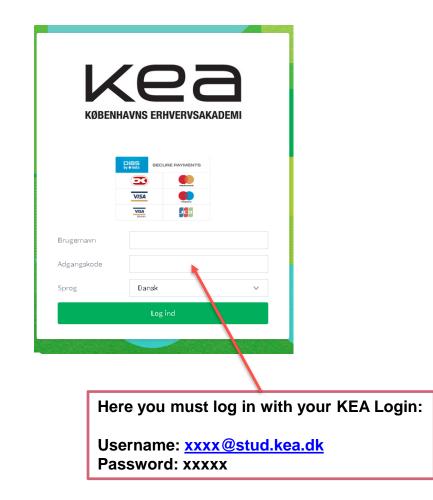

## GO TO: PAPERCUT.KEA.DK

| Click the<br>"Submit                           | e green button<br>a Job"         |                                       |                                         |                        |                                    |
|------------------------------------------------|----------------------------------|---------------------------------------|-----------------------------------------|------------------------|------------------------------------|
| Web Print                                      |                                  |                                       |                                         |                        |                                    |
| Web Print is a service to er<br>Submit a Job » | able printing for laptop, wirele | ess and unauthenticated users without | the need to install print drivers. To u | pload a document for p | rinting, click Submit a Job below. |
| SUBMITTIME                                     | PRINTI                           | ER DOCUMENT NAME                      | PAGES                                   | : COST                 | STATUS                             |