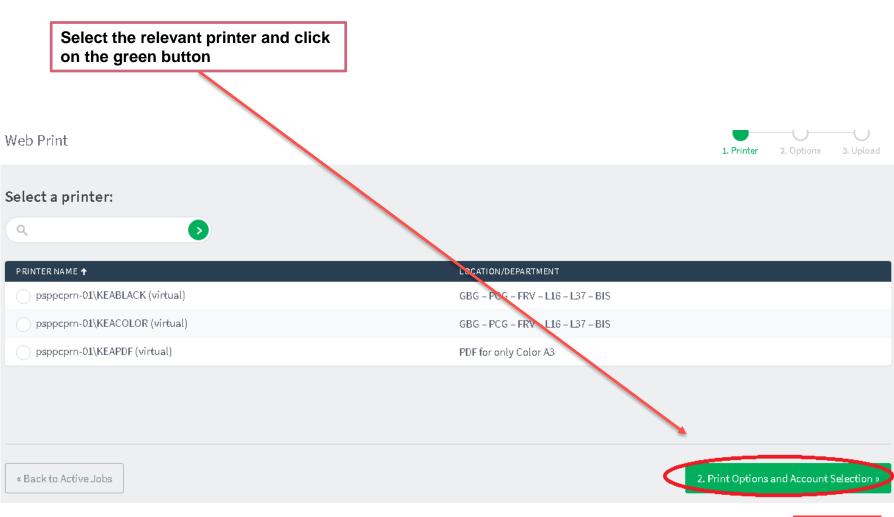

## GO TO: PAPERCUT.KEA.DK

| Click the<br>"Submit                           | e green button<br>a Job"         |                                       |                                         |                        |                                    |
|------------------------------------------------|----------------------------------|---------------------------------------|-----------------------------------------|------------------------|------------------------------------|
| Web Print                                      |                                  |                                       |                                         |                        |                                    |
| Web Print is a service to er<br>Submit a Job » | able printing for laptop, wirele | ess and unauthenticated users without | the need to install print drivers. To u | pload a document for p | rinting, click Submit a Job below. |
| SUBMITTIME                                     | PRINTI                           | ER DOCUMENT NAME                      | PAGES                                   | : COST                 | STATUS                             |