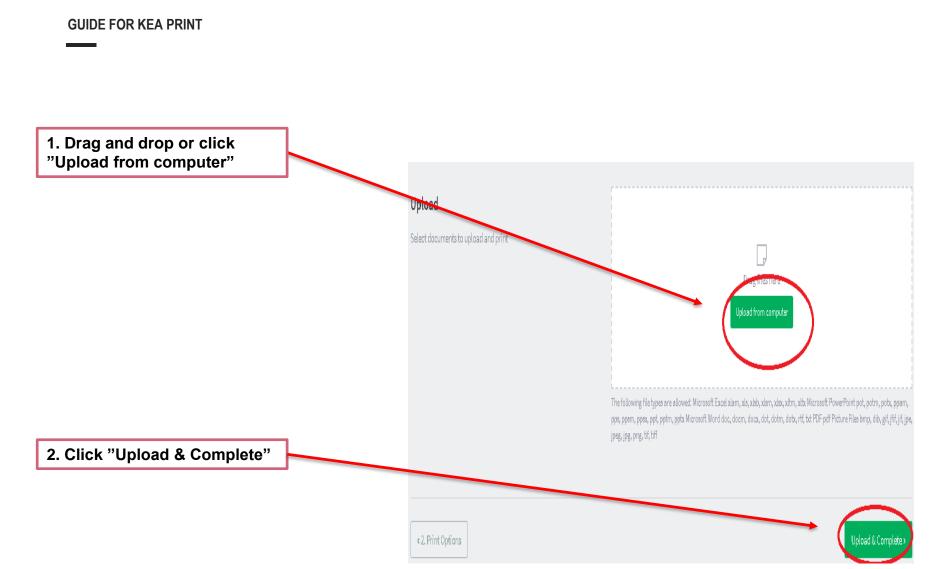

----------------|------------------------------------|
| Web Print                                      |                                  |                                       |                                         |                        |                                    |
| Web Print is a service to er<br>Submit a Job » | able printing for laptop, wirele | ess and unauthenticated users without | the need to install print drivers. To u | pload a document for p | rinting, click Submit a Job below. |
| SUBMITTIME                                     | PRINTI                           | ER DOCUMENT NAME                      | PAGES                                   | : COST                 | STATUS                             |

No active jobs



## **GUIDE FOR KEA PRINT**













Your job is now held in a queue and ready for printing

Web Print is a service to enable printing for laptop, wireless and unauthenticated users without the need to install print drivers. To upload a document for printing, click Submit a Job below.





24 August, 2018 THANK YOU FOR YOUR TIME