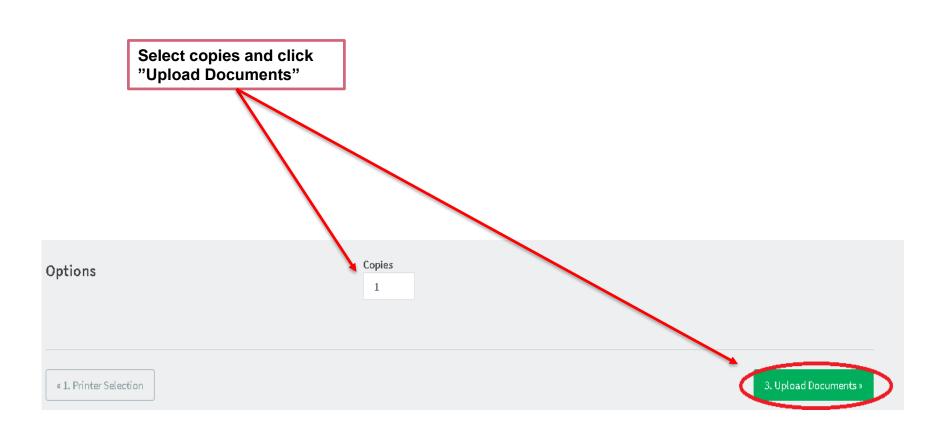

## GO TO: PAPERCUT.KEA.DK

| Click the<br>"Submit                           | e green button<br>a Job"         |                                       |                                         |                        |                                    |
|------------------------------------------------|----------------------------------|---------------------------------------|-----------------------------------------|------------------------|------------------------------------|
| Web Print                                      |                                  |                                       |                                         |                        |                                    |
| Web Print is a service to er<br>Submit a Job » | able printing for laptop, wirele | ess and unauthenticated users without | the need to install print drivers. To u | pload a document for p | rinting, click Submit a Job below. |
| SUBMITTIME                                     | PRINTI                           | ER DOCUMENT NAME                      | PAGES                                   | : COST                 | STATUS                             |