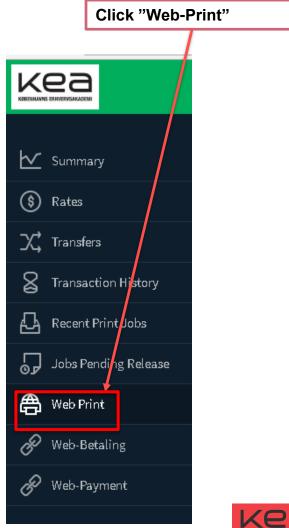

## GO TO: PAPERCUT.KEA.DK

| Click the<br>"Submit                           | e green button<br>a Job"         |                                       |                                         |                        |                                    |
|------------------------------------------------|----------------------------------|---------------------------------------|-----------------------------------------|------------------------|------------------------------------|
| Web Print                                      |                                  |                                       |                                         |                        |                                    |
| Web Print is a service to er<br>Submit a Job » | able printing for laptop, wirele | ess and unauthenticated users without | the need to install print drivers. To u | pload a document for p | rinting, click Submit a Job below. |
| SUBMITTIME                                     | PRINTI                           | ER DOCUMENT NAME                      | PAGES                                   | : COST                 | STATUS                             |