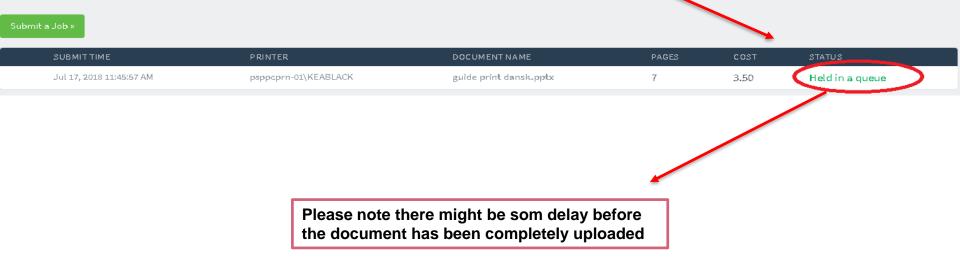

## **GUIDE FOR KEA PRINT**

Your job is now held in a queue and ready for printing

Web Print is a service to enable printing for laptop, wireless and unauthenticated users without the need to install print drivers. To upload a document for printing, click Submit a Job below.